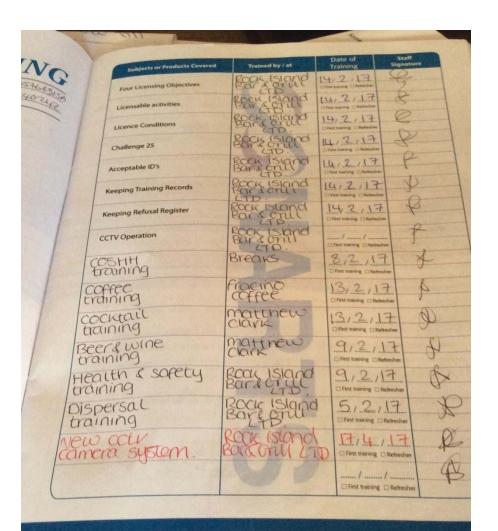

I then went through the Annexe 2 Conditions Consistent with the Operating Schedule with Ms Steele and Ms Scarborough.

- 1) Conditions 340 & 341. The ladies were aware of these conditions. Satisfied compliant.
- 2) Condition 305. Notice displayed by entry door. Compliant.
- 3) Conditions 4AA & 4AB. Challenge 25 is operated as the proof of age policy and only the proof of age documents specified in the condition are accepted. Staff have been given appropriate training but did not appear to have attended a "recognised training scheme". Training sheets are kept for each staff member on the premises.
- 4) Condition 4AC. Appropriate signage is displayed by the entry doors and behind the servery. Compliant.
- 5) Condition 342. A written refusals register is in use and kept at the premises. Compliant.

I also went though the Annexe 3 Conditions Attached after a Hearing by the Licensing Authority.

- 1) Conditions 840 and 841. Ms Steele & Ms Scarborough were fully aware of these conditions. Satisfied compliant.
- 2) Conditions 842 and 843. The ladies were aware of these conditions. The capacity figures relate to patrons and exclude staff. I note that the figures stated by the Council on the Licence do not add up to 120. Satisfied compliant.
- 3) Condition 844. A written dispersal policy could not be provided. I agreed with NARTS that one will be provided. Both Ms Steele and Ms Scarborough were aware of the matters that need to be included eg a member of staff or the Door Supervisors when on duty, to remind departing customers to leave quietly and directing them to the nearby bus stops or cab office, display a cab office number and call a cab for customers wanting one, staff and Door Supervisors to work together etc.
- 4) Condition 845. Ms Steele & Ms Scarborough explained that problems had been found with the CCTV following the recent removal of the CCTV recording equipment from the CCTV Room to the Office where the system could be better monitored. The memory had been entirely lost and although it was currently recording it was only storing images for 8 days. A new hard drive had been purchsed

- 5) Condition 846. Adequate staff are trained to operate the CCTV. Ms Steele confirmed a minimum of 5 have been given training to operate the system and download images. Both she and Ms Scarborough are trained to operate and download the system. Satisfied compliant.
- 6) Condition 847. Ms Steele and Ms Scarborough are both fully aware of this condion and the premises is both set up and operates as a restaurant. I was satisfied that alcohol is only supplied to persons taking a table meal, before during or after a meal. I saw customers being served during our visit and all were eating a table meal. Satisfied compliant.
- 7) Condition 848. All staff have been trained by management in the Licensing Act and their role. Written training records are kept for each staff member and are available on the premises. The wording specified by the Council "undergoes a training scheme" does not clearly specify any particular type of training. As a Sub Committee imposed condition I am of the opinion that it takes precedence over Condition 4AB at Annexe 2 as it duplicates the training requirements. I am satisfied that the staff have been properly trained and that this condition is complied with.
- 8) Condition 849. Both ladies were aware of the need to report incidents to the Police and record details in the Incident Report Book. The Book was seen and is available on the premises for inspection. Satisfied compliant.
- 9) Condition 850. Ms Steele & Ms Scarborough were aware of this condition and both hold personal licences. Satisfied compliant.

14) Conditions 856 & 857. Ms Steele & Ms Scarborough were aware of these conditions and I was

satisfied they are compliant.

Photographs were taken showing the layout of the restaurant, the CCTV monitor, Notices displayed,

the refusals book, training records and Incident Reporting Book. The photographs are attached with

this report.

Signed Graham Hopkins

Dated 26th May 2017