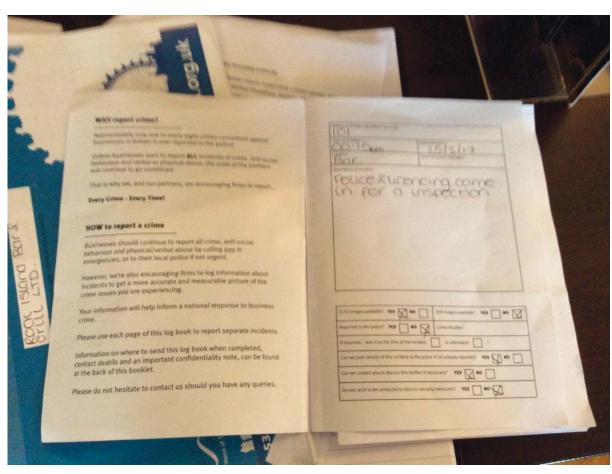

I also went though the Annexe 3 Conditions Attached after a Hearing by the Licensing Authority.

- 1) Conditions 840 and 841. Ms Steele & Ms Scarborough were fully aware of these conditions. Satisfied compliant.
- 2) Conditions 842 and 843. The ladies were aware of these conditions. The capacity figures relate to patrons and exclude staff. I note that the figures stated by the Council on the Licence do not add up to 120. Satisfied compliant.
- 3) Condition 844. A written dispersal policy could not be provided. I agreed with NARTS that one will be provided. Both Ms Steele and Ms Scarborough were aware of the matters that need to be included eg a member of staff or the Door Supervisors when on duty, to remind departing customers to leave quietly and directing them to the nearby bus stops or cab office, display a cab office number and call a cab for customers wanting one, staff and Door Supervisors to work together etc.
- 4) Condition 845. Ms Steele & Ms Scarborough explained that problems had been found with the CCTV following the recent removal of the CCTV recording equipment from the CCTV Room to the Office where the system could be better monitored. The memory had been entirely lost and although it was currently recording it was only storing images for 8 days. A new hard drive had been purchsed

I advised Ms Steele and Ms Scarborough to check the system was operational daily by checking the monitor and that it was recording and storing imges for 31 days by means of a minimum weekly check on a Monday morning. Example images to be downloaded & retained during the weekly checks and the results of all CCTV daily & weekly checks recorded in the Incident Reporting Book. I also advised them to check the quality of images from some of the cameras following installation of the new hard drive. I believe the system will be compliant once full recovery has been completed and the cameras checked.

- 5) Condition 846. Adequate staff are trained to operate the CCTV. Ms Steele confirmed a minimum of 5 have been given training to operate the system and download images. Both she and Ms Scarborough are trained to operate and download the system. Satisfied compliant.
- 6) Condition 847. Ms Steele and Ms Scarborough are both fully aware of this condion and the premises is both set up and operates as a restaurant. I was satisfied that alcohol is only supplied to persons taking a table meal, before during or after a meal. I saw customers being served during our visit and all were eating a table meal. Satisfied compliant.
- 7) Condition 848. All staff have been trained by management in the Licensing Act and their role. Written training records are kept for each staff member and are available on the premises. The wording specified by the Council "undergoes a training scheme" does not clearly specify any particular type of training. As a Sub Committee imposed condition I am of the opinion that it takes precedence over Condition 4AB at Annexe 2 as it duplicates the training requirements. I am satisfied that the staff have been properly trained and that this condition is complied with.
- 8) Condition 849. Both ladies were aware of the need to report incidents to the Police and record details in the Incident Report Book. The Book was seen and is available on the premises for inspection. Satisfied compliant.
- 9) Condition 850. Ms Steele & Ms Scarborough were aware of this condition and both hold personal licences. Satisfied compliant.