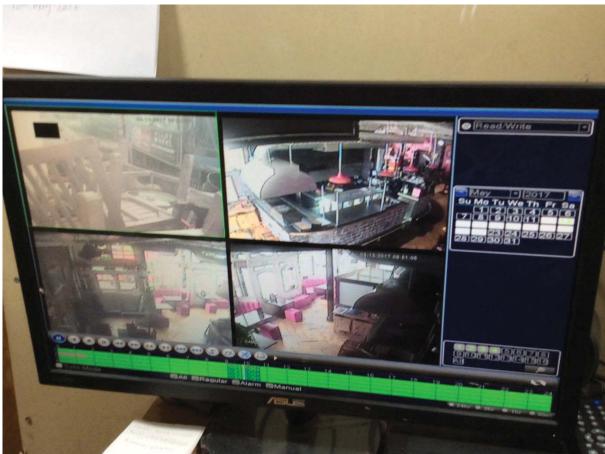

I also went though the Annexe 3 Conditions Attached after a Hearing by the Licensing Authority.

- 1) Conditions 840 and 841. Ms Steele & Ms Scarborough were fully aware of these conditions. Satisfied compliant.
- 2) Conditions 842 and 843. The ladies were aware of these conditions. The capacity figures relate to patrons and exclude staff. I note that the figures stated by the Council on the Licence do not add up to 120. Satisfied compliant.
- 3) Condition 844. A written dispersal policy could not be provided. I agreed with NARTS that one will be provided. Both Ms Steele and Ms Scarborough were aware of the matters that need to be included eg a member of staff or the Door Supervisors when on duty, to remind departing customers to leave quietly and directing them to the nearby bus stops or cab office, display a cab office number and call a cab for customers wanting one, staff and Door Supervisors to work together etc.
- 4) Condition 845. Ms Steele & Ms Scarborough explained that problems had been found with the CCTV following the recent removal of the CCTV recording equipment from the CCTV Room to the Office where the system could be better monitored. The memory had been entirely lost and although it was currently recording it was only storing images for 8 days. A new hard drive had been purchsed

and was on the premises. It was to be installed after my visit so that they could allow me to see the quality of images etc.

The CCTV system covers the whole ground floor restaurant and is capable of taking images of persons entering the premises. It should normally record images for 31 days. Once the new hard drive is installed I was satisfied that the system will recover to store images for 31 days.

I advised Ms Steele and Ms Scarborough to check the system was operational daily by checking the monitor and that it was recording and storing imges for 31 days by means of a minimum weekly check on a Monday morning. Example images to be downloaded & retained during the weekly checks and the results of all CCTV daily & weekly checks recorded in the Incident Reporting Book. I also advised them to check the quality of images from some of the cameras following installation of the new hard drive. I believe the system will be compliant once full recovery has been completed and the cameras checked.