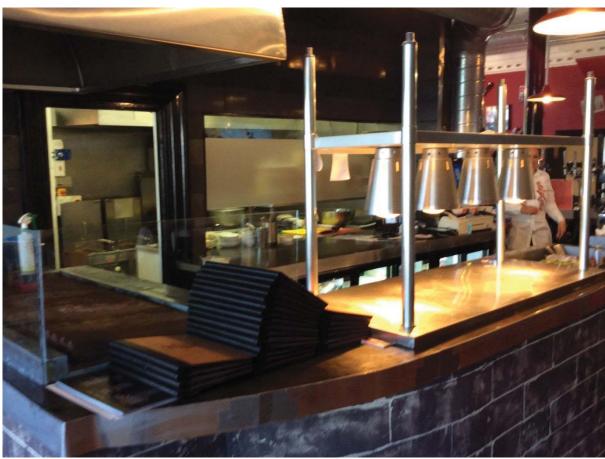

The premises which was formerly a public house is laid out and operates as a restaurant on the ground floor with customer seating to the front, right hand side, rear and left hand side. The servery and kitchen are situated to the left hand side. The basement is for staff use only and contains the office and stock rooms etc. The garden area is not currently used except for smokers. The overall capacity is limited by the Premises Licence to 120 but with the garden not in use capacity is limited to 105.

### ROCK ISLAND INSIDE PICTURES