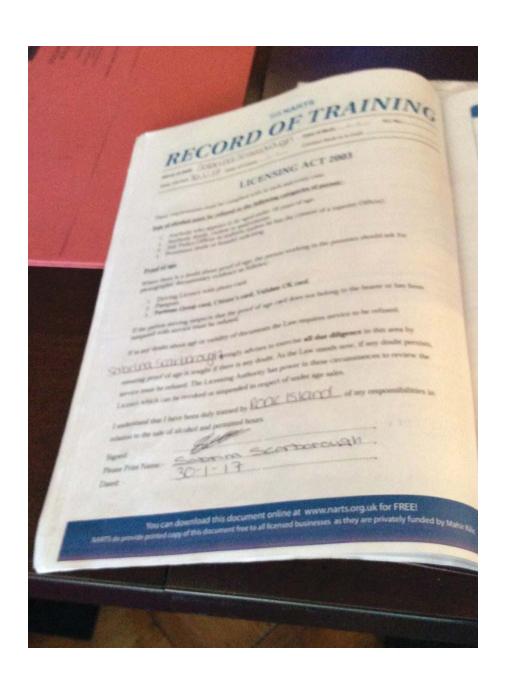

## LICENSING ACT 2003

is a strain must be refused to the following categories of persons:

- Denning Leavest with plants-card.
- Personal Group and Citizen's card, Valuter UK and

If he person serving suspects that the proof of age card does not belong to the beater or has been imposed with service must be refused.

If a my dust about age or validity of documents the Law requires service to be refused.

OCHOOL HA DATACAL arresply advises to exercise all four diligence in this area by enuting pried of age is assign if there is any disable. As the Law stands now, if any disable persists, service must be refused. The Licensing Auditority has power in these circumstances to review the License which can be revoked or suspended in respect of under age sales.

( indercond has ) two lever fully trained by RCCA, ISACCA, of my responsibilities in relation is the sale of displicit and permitted mours.

Signed

Please Print Name:

Smell

Chice movensie-worson

You can download this document online at www.marts.org.uk for FREE