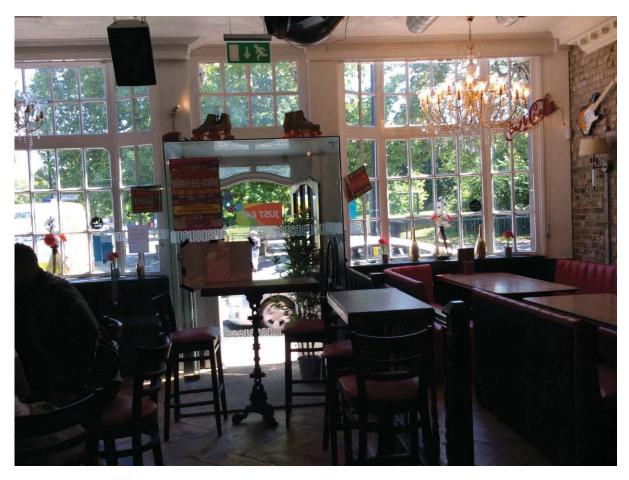

The premises which was formerly a public house is laid out and operates as a restaurant on the ground floor with customer seating to the front, right hand side, rear and left hand side. The servery and kitchen are situated to the left hand side. The basement is for staff use only and contains the office and stock rooms etc. The garden area is not currently used except for smokers. The overall capacity is limited by the Premises Licence to 120 but with the garden not in use capacity is limited to 105.

### ROCK ISLAND INSIDE PICTURES