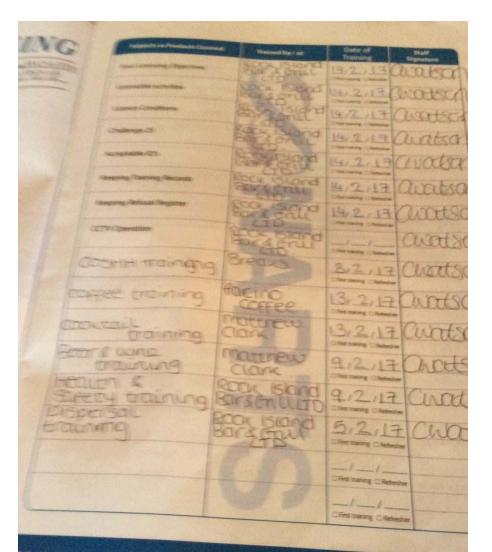

I then went through the Annexe 2 Conditions Consistent with the Operating Schedule with Ms Steele and Ms Scarborough.

- 1) Conditions 340 & 341. The ladies were aware of these conditions. Satisfied compliant.
- 2) Condition 305. Notice displayed by entry door. Compliant.
- 3) Conditions 4AA & 4AB. Challenge 25 is operated as the proof of age policy and only the proof of age documents specified in the condition are accepted. Staff have been given appropriate training but did not appear to have attended a "recognised training scheme". Training sheets are kept for each staff member on the premises.
- 4) Condition 4AC. Appropriate signage is displayed by the entry doors and behind the servery. Compliant.
- 5) Condition 342. A written refusals register is in use and kept at the premises. Compliant.

- 5) Condition 846. Adequate staff are trained to operate the CCTV. Ms Steele confirmed a minimum of 5 have been given training to operate the system and download images. Both she and Ms Scarborough are trained to operate and download the system. Satisfied compliant.
- 6) Condition 847. Ms Steele and Ms Scarborough are both fully aware of this condion and the premises is both set up and operates as a restaurant. I was satisfied that alcohol is only supplied to persons taking a table meal, before during or after a meal. I saw customers being served during our visit and all were eating a table meal. Satisfied compliant.
- 7) Condition 848. All staff have been trained by management in the Licensing Act and their role. Written training records are kept for each staff member and are available on the premises. The wording specified by the Council "undergoes a training scheme" does not clearly specify any particular type of training. As a Sub Committee imposed condition I am of the opinion that it takes precedence over Condition 4AB at Annexe 2 as it duplicates the training requirements. I am satisfied that the staff have been properly trained and that this condition is complied with.
- 8) Condition 849. Both ladies were aware of the need to report incidents to the Police and record details in the Incident Report Book. The Book was seen and is available on the premises for inspection. Satisfied compliant.
- 9) Condition 850. Ms Steele & Ms Scarborough were aware of this condition and both hold personal licences. Satisfied compliant.