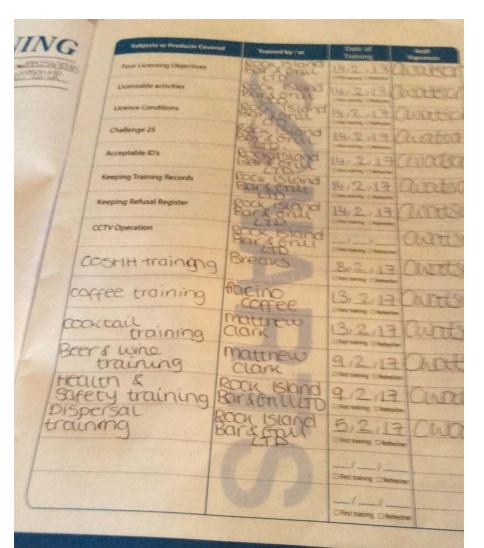

I then went through the Annexe 2 Conditions Consistent with the Operating Schedule with Ms Steele and Ms Scarborough.

- 1) Conditions 340 & 341. The ladies were aware of these conditions. Satisfied compliant.
- 2) Condition 305. Notice displayed by entry door. Compliant.
- 3) Conditions 4AA & 4AB. Challenge 25 is operated as the proof of age policy and only the proof of age documents specified in the condition are accepted. Staff have been given appropriate training but did not appear to have attended a "recognised training scheme". Training sheets are kept for each staff member on the premises.
- 4) Condition 4AC. Appropriate signage is displayed by the entry doors and behind the servery. Compliant.
- 5) Condition 342. A written refusals register is in use and kept at the premises. Compliant.

- 5) Condition 846. Adequate staff are trained to operate the CCTV. Ms Steele confirmed a minimum of 5 have been given training to operate the system and download images. Both she and Ms Scarborough are trained to operate and download the system. Satisfied compliant.
- 6) Condition 847. Ms Steele and Ms Scarborough are both fully aware of this condion and the premises is both set up and operates as a restaurant. I was satisfied that alcohol is only supplied to persons taking a table meal, before during or after a meal. I saw customers being served during our visit and all were eating a table meal. Satisfied compliant.
- 7) Condition 848. All staff have been trained by management in the Licensing Act and their role. Written training records are kept for each staff member and are available on the premises. The wording specified by the Council "undergoes a training scheme" does not clearly specify any particular type of training. As a Sub Committee imposed condition I am of the opinion that it takes precedence over Condition 4AB at Annexe 2 as it duplicates the training requirements. I am satisfied that the staff have been properly trained and that this condition is complied with.
- 8) Condition 849. Both ladies were aware of the need to report incidents to the Police and record details in the Incident Report Book. The Book was seen and is available on the premises for inspection. Satisfied compliant.
- 9) Condition 850. Ms Steele & Ms Scarborough were aware of this condition and both hold personal licences. Satisfied compliant.