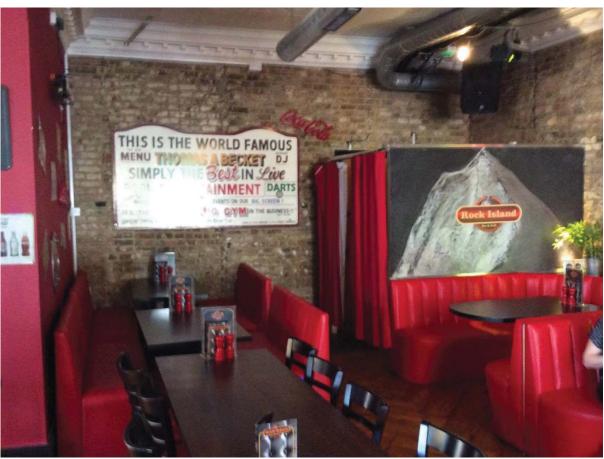

The premises which was formerly a public house is laid out and operates as a restaurant on the ground floor with customer seating to the front, right hand side, rear and left hand side. The servery and kitchen are situated to the left hand side. The basement is for staff use only and contains the office and stock rooms etc. The garden area is not currently used except for smokers. The overall capacity is limited by the Premises Licence to 120 but with the garden not in use capacity is limited to 105.

### ROCK ISLAND INSIDE PICTURES