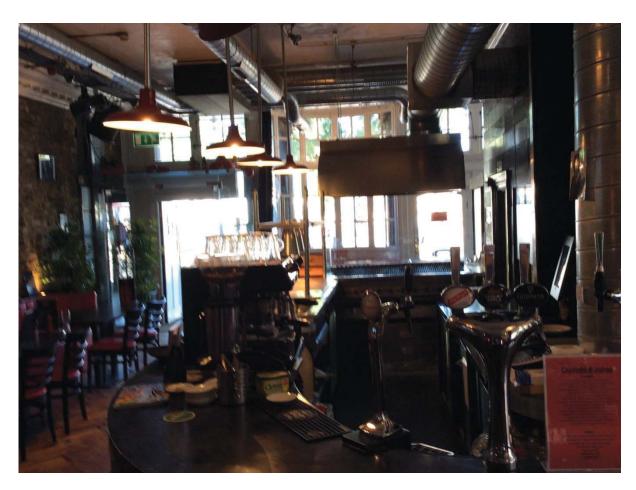

The premises which was formerly a public house is laid out and operates as a restaurant on the ground floor with customer seating to the front, right hand side, rear and left hand side. The servery and kitchen are situated to the left hand side. The basement is for staff use only and contains the office and stock rooms etc. The garden area is not currently used except for smokers. The overall capacity is limited by the Premises Licence to 120 but with the garden not in use capacity is limited to 105.

I met Ms Claire Steele the DPS and her colleague Ms Scarborough. Both ladies hold personal licences. Premises Licence Number 856653 issued by the London Borough of Southwark is held by Mr Paul Anthony Scarborough and the Designated Premises Supervisor is Ms Claire Joy Steele. The summary of the Premises Licence was correctly displayed behind the entrance door. The Premises Licence authorises the provision of late night refreshment from 23.00 to 23.30 daily all week and the sale of alcohol for consumption on the premises from 11.00 to 23.30 daily all week. The premises may be open to the public from 11.00 to 00.00 (midnight) daily all week. The Premises Licence has a restaurant condition in place at Annexe 3 Condition Number 847 to ensure that it operates as a restaurant.

### ROCK ISLAND INSIDE PICTURES