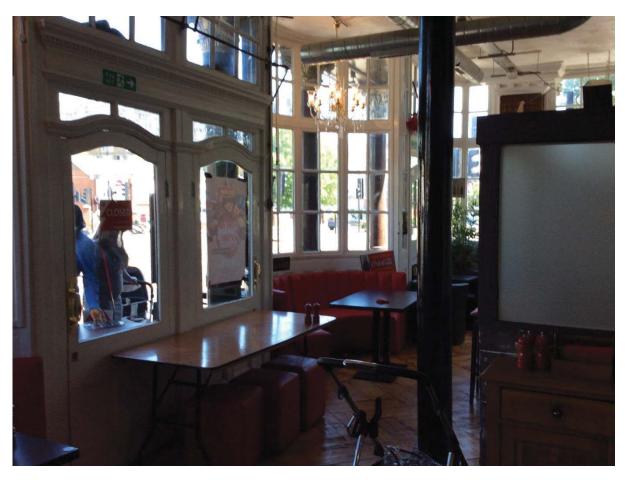

The premises which was formerly a public house is laid out and operates as a restaurant on the ground floor with customer seating to the front, right hand side, rear and left hand side. The servery and kitchen are situated to the left hand side. The basement is for staff use only and contains the office and stock rooms etc. The garden area is not currently used except for smokers. The overall capacity is limited by the Premises Licence to 120 but with the garden not in use capacity is limited to 105.

### ROCK ISLAND INSIDE PICTURES