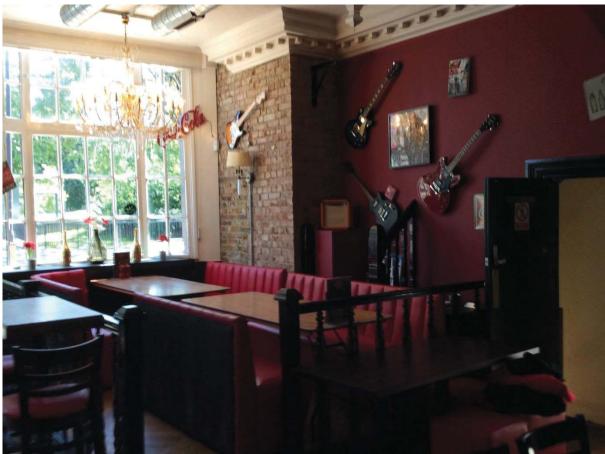

The premises which was formerly a public house is laid out and operates as a restaurant on the ground floor with customer seating to the front, right hand side, rear and left hand side. The servery and kitchen are situated to the left hand side. The basement is for staff use only and contains the office and stock rooms etc. The garden area is not currently used except for smokers. The overall capacity is limited by the Premises Licence to 120 but with the garden not in use capacity is limited to 105.

### ROCK ISLAND INSIDE PICTURES