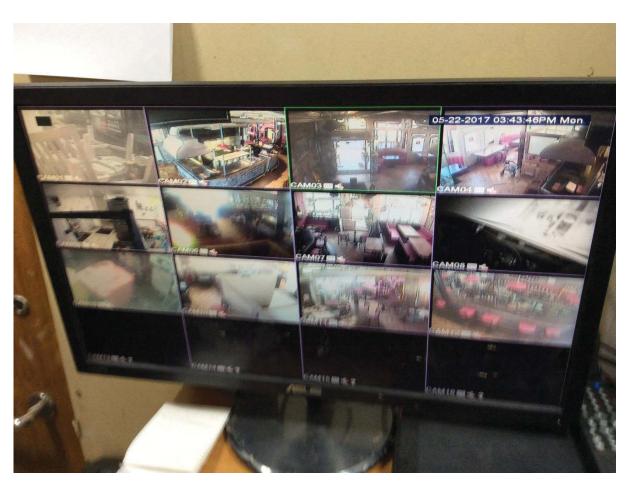

I also went though the Annexe 3 Conditions Attached after a Hearing by the Licensing Authority.

- 1) Conditions 840 and 841. Ms Steele & Ms Scarborough were fully aware of these conditions. Satisfied compliant.
- 2) Conditions 842 and 843. The ladies were aware of these conditions. The capacity figures relate to patrons and exclude staff. I note that the figures stated by the Council on the Licence do not add up to 120. Satisfied compliant.
- 3) Condition 844. A written dispersal policy could not be provided. I agreed with NARTS that one will be provided. Both Ms Steele and Ms Scarborough were aware of the matters that need to be included eg a member of staff or the Door Supervisors when on duty, to remind departing customers to leave quietly and directing them to the nearby bus stops or cab office, display a cab office number and call a cab for customers wanting one, staff and Door Supervisors to work together etc.
- 4) Condition 845. Ms Steele & Ms Scarborough explained that problems had been found with the CCTV following the recent removal of the CCTV recording equipment from the CCTV Room to the Office where the system could be better monitored. The memory had been entirely lost and although it was currently recording it was only storing images for 8 days. A new hard drive had been purchsed

and was on the premises. It was to be installed after my visit so that they could allow me to see the quality of images etc.

The CCTV system covers the whole ground floor restaurant and is capable of taking images of persons entering the premises. It should normally record images for 31 days. Once the new hard drive is installed I was satisfied that the system will recover to store images for 31 days.

I advised Ms Steele and Ms Scarborough to check the system was operational daily by checking the monitor and that it was recording and storing imges for 31 days by means of a minimum weekly check on a Monday morning. Example images to be downloaded & retained during the weekly checks and the results of all CCTV daily & weekly checks recorded in the Incident Reporting Book. I also advised them to check the quality of images from some of the cameras following installation of the new hard drive. I believe the system will be compliant once full recovery has been completed and the cameras checked.