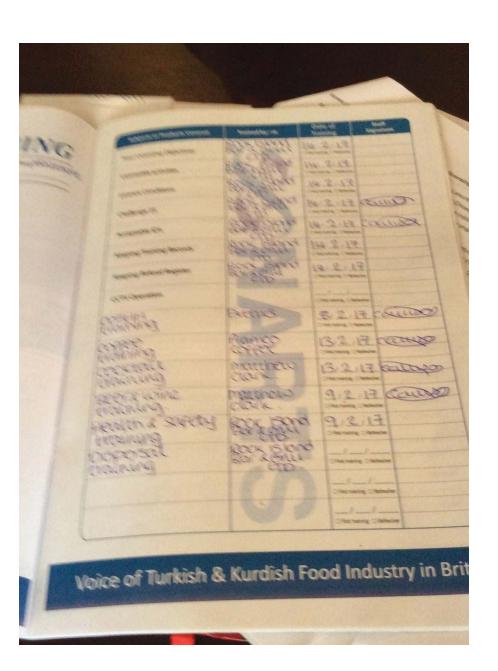

I then went through the Annexe 2 Conditions Consistent with the Operating Schedule with Ms Steele and Ms Scarborough.

- 1) Conditions 340 & 341. The ladies were aware of these conditions. Satisfied compliant.
- 2) Condition 305. Notice displayed by entry door. Compliant.
- 3) Conditions 4AA & 4AB. Challenge 25 is operated as the proof of age policy and only the proof of age documents specified in the condition are accepted. Staff have been given appropriate training but did not appear to have attended a "recognised training scheme". Training sheets are kept for each staff member on the premises.
- 4) Condition 4AC. Appropriate signage is displayed by the entry doors and behind the servery. Compliant.
- 5) Condition 342. A written refusals register is in use and kept at the premises. Compliant.

- 5) Condition 846. Adequate staff are trained to operate the CCTV. Ms Steele confirmed a minimum of 5 have been given training to operate the system and download images. Both she and Ms Scarborough are trained to operate and download the system. Satisfied compliant.
- 6) Condition 847. Ms Steele and Ms Scarborough are both fully aware of this condion and the premises is both set up and operates as a restaurant. I was satisfied that alcohol is only supplied to persons taking a table meal, before during or after a meal. I saw customers being served during our visit and all were eating a table meal. Satisfied compliant.
- 7) Condition 848. All staff have been trained by management in the Licensing Act and their role. Written training records are kept for each staff member and are available on the premises. The wording specified by the Council "undergoes a training scheme" does not clearly specify any particular type of training. As a Sub Committee imposed condition I am of the opinion that it takes precedence over Condition 4AB at Annexe 2 as it duplicates the training requirements. I am satisfied that the staff have been properly trained and that this condition is complied with.
- 8) Condition 849. Both ladies were aware of the need to report incidents to the Police and record details in the Incident Report Book. The Book was seen and is available on the premises for inspection. Satisfied compliant.
- 9) Condition 850. Ms Steele & Ms Scarborough were aware of this condition and both hold personal licences. Satisfied compliant.

# RECORD OF TRAINING