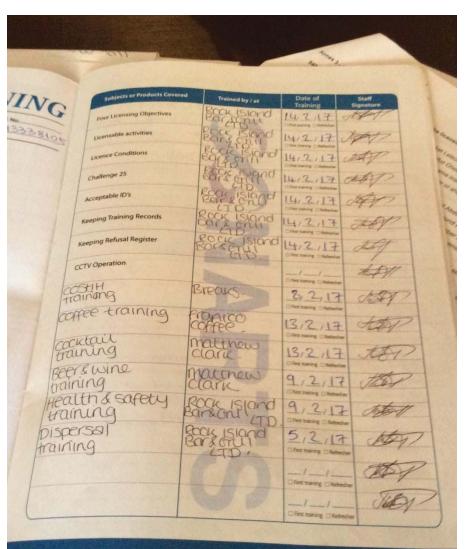

I then went through the Annexe 2 Conditions Consistent with the Operating Schedule with Ms Steele and Ms Scarborough.

- 1) Conditions 340 & 341. The ladies were aware of these conditions. Satisfied compliant.
- 2) Condition 305. Notice displayed by entry door. Compliant.
- 3) Conditions 4AA & 4AB. Challenge 25 is operated as the proof of age policy and only the proof of age documents specified in the condition are accepted. Staff have been given appropriate training but did not appear to have attended a "recognised training scheme". Training sheets are kept for each staff member on the premises.
- 4) Condition 4AC. Appropriate signage is displayed by the entry doors and behind the servery. Compliant.
- 5) Condition 342. A written refusals register is in use and kept at the premises. Compliant.

- 5) Condition 846. Adequate staff are trained to operate the CCTV. Ms Steele confirmed a minimum of 5 have been given training to operate the system and download images. Both she and Ms Scarborough are trained to operate and download the system. Satisfied compliant.
- 6) Condition 847. Ms Steele and Ms Scarborough are both fully aware of this condion and the premises is both set up and operates as a restaurant. I was satisfied that alcohol is only supplied to persons taking a table meal, before during or after a meal. I saw customers being served during our visit and all were eating a table meal. Satisfied compliant.
- 7) Condition 848. All staff have been trained by management in the Licensing Act and their role. Written training records are kept for each staff member and are available on the premises. The wording specified by the Council "undergoes a training scheme" does not clearly specify any particular type of training. As a Sub Committee imposed condition I am of the opinion that it takes precedence over Condition 4AB at Annexe 2 as it duplicates the training requirements. I am satisfied that the staff have been properly trained and that this condition is complied with.
- 8) Condition 849. Both ladies were aware of the need to report incidents to the Police and record details in the Incident Report Book. The Book was seen and is available on the premises for inspection. Satisfied compliant.
- 9) Condition 850. Ms Steele & Ms Scarborough were aware of this condition and both hold personal licences. Satisfied compliant.

# RECORD OF TRAINING