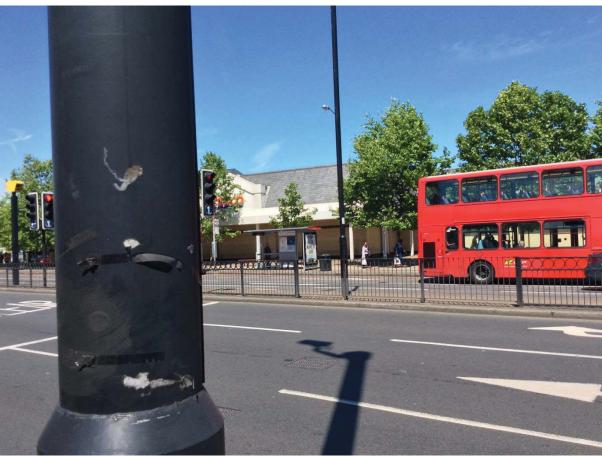

own mechanical counters to

monitor the capacity. Satisfied compliant.

12) Conditions 853 & 854. The ladies were aware of these conditions and the reasoning behind them.

Satisfied compliant.

13) Condition 855. The ladies were aware of the requirements of this condition. During our visit no

unaccompanied children entered or were seen on the premises. Satisfied compliant.

14) Conditions 856 & 857. Ms Steele & Ms Scarborough were aware of these conditions and I was

satisfied they are compliant.

Photographs were taken showing the layout of the restaurant, the CCTV monitor, Notices displayed,

the refusals book, training records and Incident Reporting Book. The photographs are attached with

this report.

Signed Graham Hopkins

Dated 26th May 2017

### ROCK ISLAND OUTSIDE PICTURES







### ROCK ISLAND INSIDE PICTURES















#### ROCK ISLAND RECORDS















|        | NO AN                                                    | V POLICE CENTRAGLE CIR.