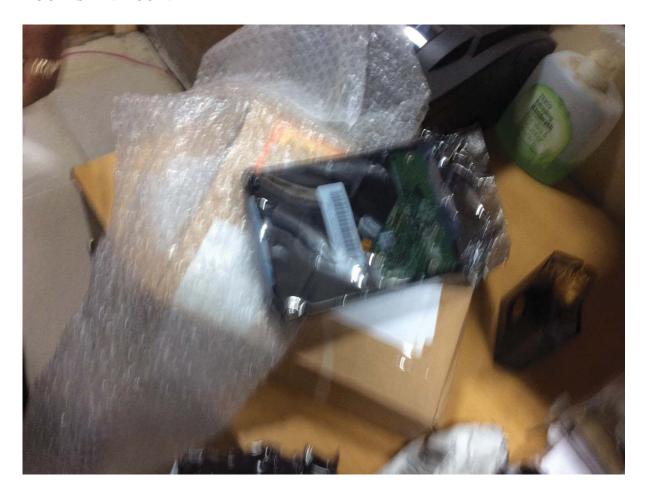

I also went though the Annexe 3 Conditions Attached after a Hearing by the Licensing Authority.

- 1) Conditions 840 and 841. Ms Steele & Ms Scarborough were fully aware of these conditions. Satisfied compliant.
- 2) Conditions 842 and 843. The ladies were aware of these conditions. The capacity figures relate to patrons and exclude staff. I note that the figures stated by the Council on the Licence do not add up to 120. Satisfied compliant.
- 3) Condition 844. A written dispersal policy could not be provided. I agreed with NARTS that one will be provided. Both Ms Steele and Ms Scarborough were aware of the matters that need to be included eg a member of staff or the Door Supervisors when on duty, to remind departing customers to leave quietly and directing them to the nearby bus stops or cab office, display a cab office number and call a cab for customers wanting one, staff and Door Supervisors to work together etc.
- 4) Condition 845. Ms Steele & Ms Scarborough explained that problems had been found with the CCTV following the recent removal of the CCTV recording equipment from the CCTV Room to the Office where the system could be better monitored. The memory had been entirely lost and although it was currently recording it was only storing images for 8 days. A new hard drive had been purchsed

and was on the premises. It was to be installed after my visit so that they could allow me to see the quality of images etc.

The CCTV system covers the whole ground floor restaurant and is capable of taking images of persons entering the premises. It should normally record images for 31 days. Once the new hard drive is installed I was satisfied that the system will recover to store images for 31 days.