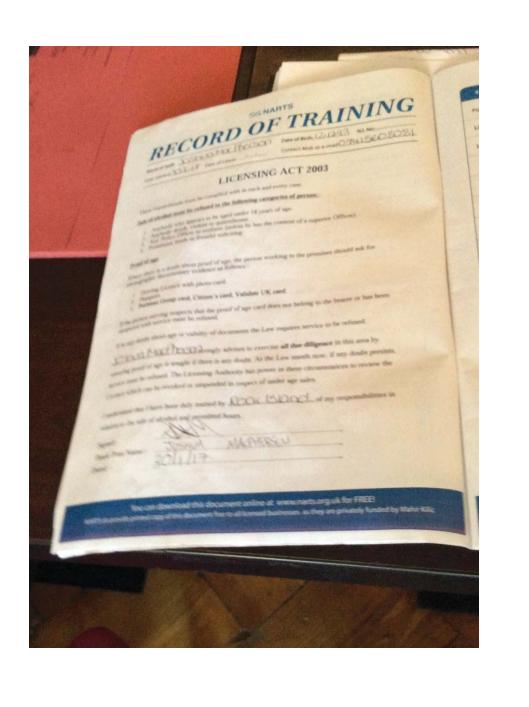

## LICENSING ACT 2003

is a strain must be refused to the following categories of persons:

- Denning Leavest with plants-card.
- Personal Group and Citizen's card, Valuter UK and

If he person serving suspects that the proof of age card does not belong to the beater or has been imposed with service must be refused.

If a my dust about age or validity of documents the Law requires service to be refused.

OCHOOL HA DATACAL arresply advises to exercise all four diligence in this area by enuting pried of age is assign if there is any disable. As the Law stands now, if any disable persists, service must be refused. The Licensing Auditority has power in these circumstances to review the License which can be revoked or suspended in respect of under age sales.

( indercond has ) two lever fully trained by RCCA, ISACCA, of my responsibilities in relation is the sale of displicit and permitted mours.

Signed

Please Print Name:

Smell

Chice movensie-worson

You can download this document online at www.marts.org.uk for FREE