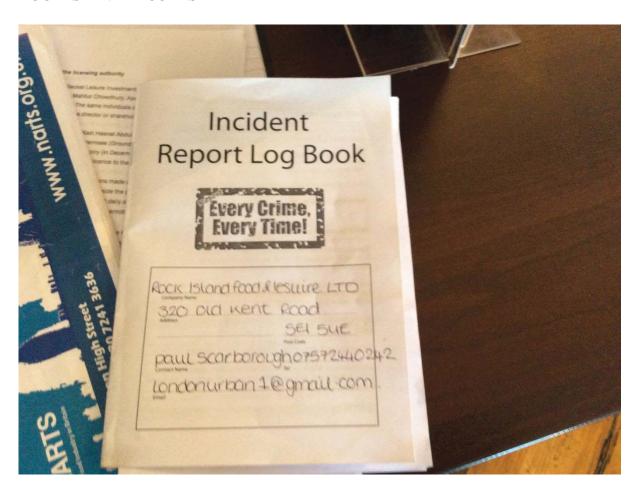

I advised Ms Steele and Ms Scarborough to check the system was operational daily by checking the monitor and that it was recording and storing imges for 31 days by means of a minimum weekly check on a Monday morning. Example images to be downloaded & retained during the weekly checks and the results of all CCTV daily & weekly checks recorded in the Incident Reporting Book. I also advised them to check the quality of images from some of the cameras following installation of the new hard drive. I believe the system will be compliant once full recovery has been completed and the cameras checked.

- 5) Condition 846. Adequate staff are trained to operate the CCTV. Ms Steele confirmed a minimum of 5 have been given training to operate the system and download images. Both she and Ms Scarborough are trained to operate and download the system. Satisfied compliant.
- 6) Condition 847. Ms Steele and Ms Scarborough are both fully aware of this condion and the premises is both set up and operates as a restaurant. I was satisfied that alcohol is only supplied to persons taking a table meal, before during or after a meal. I saw customers being served during our visit and all were eating a table meal. Satisfied compliant.
- 7) Condition 848. All staff have been trained by management in the Licensing Act and their role. Written training records are kept for each staff member and are available on the premises. The wording specified by the Council "undergoes a training scheme" does not clearly specify any particular type of training. As a Sub Committee imposed condition I am of the opinion that it takes precedence over Condition 4AB at Annexe 2 as it duplicates the training requirements. I am satisfied that the staff have been properly trained and that this condition is complied with.
- 8) Condition 849. Both ladies were aware of the need to report incidents to the Police and record details in the Incident Report Book. The Book was seen and is available on the premises for inspection. Satisfied compliant.
- 9) Condition 850. Ms Steele & Ms Scarborough were aware of this condition and both hold personal licences. Satisfied compliant.

#### ROCK ISLAND RECORDS

|        | NO AN                                                    | V POLICE CENTRAGLE CIR.                                                                                                                                                                                                                                                                                                                                                                                                                                                                                                                                                                                                                                                                                                                                                                                                                                                                                                                                                                                                                                                                                                                                                                                                                                                                                                                                                                                                                                                                                                                                                                                                                                                                                                                                                                                                                                                                                                                                                                                                                                                                                                        | RESIDER TO              |   |
|--------|----------------------------------------------------------|--------------------------------------------------------------------------------------------------------------------------------------------------------------------------------------------------------------------------------------------------------------------------------------------------------------------------------------------------------------------------------------------------------------------------------------------------------------------------------------------------------------------------------------------------------------------------------------------------------------------------------------------------------------------------------------------------------------------------------------------------------------------------------------------------------------------------------------------------------------------------------------------------------------------------------------------------------------------------------------------------------------------------------------------------------------------------------------------------------------------------------------------------------------------------------------------------------------------------------------------------------------------------------------------------------------------------------------------------------------------------------------------------------------------------------------------------------------------------------------------------------------------------------------------------------------------------------------------------------------------------------------------------------------------------------------------------------------------------------------------------------------------------------------------------------------------------------------------------------------------------------------------------------------------------------------------------------------------------------------------------------------------------------------------------------------------------------------------------------------------------------|-------------------------|---|
| 000000 |                                                          | WE OFFICE OTHER DESCRIPTION OF THE PERSON OF |                         |   |
|        |                                                          | And the Control of Control of the Co | POSSESS PROPERTY OF     |   |
|        | ROCK ISIONED HOLA                                        | ORLL LID.                                                                                                                                                                                                                                                                                                                                                                                                                                                                                                                                                                                                                                                                                                                                                                                                                                                                                                                                                                                                                                                                                                                                                                                                                                                                                                                                                                                                                                                                                                                                                                                                                                                                                                                                                                                                                                                                                                                                                                                                                                                                                                                      |                         |   |
|        | Telephone Ligaria desett see<br>Descent Ligaria Parisher |                                                                                                                                                                                                                                                                                                                                                                                                                                                                                                                                                                                                                                                                                                                                                                                                                                                                                                                                                                                                                                                                                                                                                                                                                                                                                                                                                                                                                                                                                                                                                                                                                                                                                                                                                                                                                                                                                                                                                                                                                                                                                                                                |                         |   |
|        | Sealing Authority                                        |                                                                                                                                                                                                                                                                                                                                                                                                                                                                                                                                                                                                                                                                                                                                                                                                                                                                                                                                                                                                                                                                                                                                                                                                                                                                                                                                                                                                                                                                                                                                                                                                                                                                                                                                                                                                                                                                                                                                                                                                                                                                                                                                | top on they consend the | 8 |
|        | ( have been exemplated by the Penn<br>the provider.      |                                                                                                                                                                                                                                                                                                                                                                                                                                                                                                                                                                                                                                                                                                                                                                                                                                                                                                                                                                                                                                                                                                                                                                                                                                                                                                                                                                                                                                                                                                                                                                                                                                                                                                                                                                                                                                                                                                                                                                                                                                                                                                                                |                         | - |
|        |                                                          | ting persons and dategors my nuclearity the<br>save been maked to pli relevant senar of Li                                                                                                                                                                                                                                                                                                                                                                                                                                                                                                                                                                                                                                                                                                                                                                                                                                                                                                                                                                                                                                                                                                                                                                                                                                                                                                                                                                                                                                                                                                                                                                                                                                                                                                                                                                                                                                                                                                                                                                                                                                     | COMPANY CONTRACTOR      |   |
|        | beholf. I fielder control one very                       |                                                                                                                                                                                                                                                                                                                                                                                                                                                                                                                                                                                                                                                                                                                                                                                                                                                                                                                                                                                                                                                                                                                                                                                                                                                                                                                                                                                                                                                                                                                                                                                                                                                                                                                                                                                                                                                                                                                                                                                                                                                                                                                                | Suprey Class            |   |
|        | Name                                                     | Personal Licence No. &<br>Innoing. Authority of have one                                                                                                                                                                                                                                                                                                                                                                                                                                                                                                                                                                                                                                                                                                                                                                                                                                                                                                                                                                                                                                                                                                                                                                                                                                                                                                                                                                                                                                                                                                                                                                                                                                                                                                                                                                                                                                                                                                                                                                                                                                                                       |                         |   |
|        | E ME JERROUNON                                           |                                                                                                                                                                                                                                                                                                                                                                                                                                                                                                                                                                                                                                                                                                                                                                                                                                                                                                                                                                                                                                                                                                                                                                                                                                                                                                                                                                                                                                                                                                                                                                                                                                                                                                                                                                                                                                                                                                                                                                                                                                                                                                                                |                         | 1 |
|        | THE PROPERTY OF                                          |                                                                                                                                                                                                                                                                                                                                                                                                                                                                                                                                                                                                                                                                                                                                                                                                                                                                                                                                                                                                                                                                                                                                                                                                                                                                                                                                                                                                                                                                                                                                                                                                                                                                                                                                                                                                                                                                                                                                                                                                                                                                                                                                |                         | + |
|        | 4                                                        |                                                                                                                                                                                                                                                                                                                                                                                                                                                                                                                                                                                                                                                                                                                                                                                                                                                                                                                                                                                                                                                                                                                                                                                                                                                                                                                                                                                                                                                                                                                                                                                                                                                                                                                                                                                                                                                                                                                                                                                                                                                                                                                                |                         |   |
|        | A                                                        | a Shoot                                                                                                                                                                                                                                                                                                                                                                                                                                                                                                                                                                                                                                                                                                                                                                                                                                                                                                                                                                                                                                                                                                                                                                                                                                                                                                                                                                                                                                                                                                                                                                                                                                                                                                                                                                                                                                                                                                                                                                                                                                                                                                                        |                         |   |
|        | Signer                                                   | Schrodowy                                                                                                                                                                                                                                                                                                                                                                                                                                                                                                                                                                                                                                                                                                                                                                                                                                                                                                                                                                                                                                                                                                                                                                                                                                                                                                                                                                                                                                                                                                                                                                                                                                                                                                                                                                                                                                                                                                                                                                                                                                                                                                                      |                         |   |
|        | Phone Print Name - 1745di                                | 12017                                                                                                                                                                                                                                                                                                                                                                                                                                                                                                                                                                                                                                                                                                                                                                                                                                                                                                                                                                                                                                                                                                                                                                                                                                                                                                                                                                                                                                                                                                                                                                                                                                                                                                                                                                                                                                                                                                                                                                                                                                                                                                                          |                         |   |
|        | Dated: 1-[1-                                             |                                                                                                                                                                                                                                                                                                                                                                                                                                                                                                                                                                                                                                                                                                                                                                                                                                                                                                                                                                                                                                                                                                                                                                                                                                                                                                                                                                                                                                                                                                                                                                                                                                                                                                                                                                                                                                                                                                                                                                                                                                                                                                                                |                         |   |
|        |                                                          |                                                                                                                                                                                                                                                                                                                                                                                                                                                                                                                                                                                                                                                                                                                                                                                                                                                                                                                                                                                                                                                                                                                                                                                                                                                                                                                                                                                                                                                                                                                                                                                                                                                                                                                                                                                                                                                                                                                                                                                                                                                                                                                                |                         |   |
|        |                                                          |                                                                                                                                                                                                                                                                                                                                                                                                                                                                                                                                                                                                                                                                                                                                                                                                                                                                                                                                                                                                                                                                                                                                                                                                                                                                                                                                                                                                                                                                                                                                                                                                                                                                                                                                                                                                                                                                                                                                                                                                                                                                                                                                |                         |   |
|        |                                                          |                                                                                                                                                                                                                                                                                                                                                                                                                                                                                                                                                                                                                                                                                                                                                                                                                                                                                                                                                                                                                                                                                                                                                                                                                                                                                                                                                                                                                                                                                                                                                                                                                                                                                                                                                                                                                                                                                                                                                                                                                                                                                                                                |                         |   |
|        |                                                          |                                                                                                                                                                                                                                                                                                                                                                                                                                                                                                                                                                                                                                                                                                                                                                                                                                                                                                                                                                                                                                                                                                                                                                                                                                                                                                                                                                                                                                                                                                                                                                                                                                                                                                                                                                                                                                                                                                                                                                                                                                                                                                                                |                         |   |
|        |                                                          |                                                                                                                                                                                                                                                                                                                                                                                                                                                                                                                                                                                                                                                                                                                                                                                                                                                                                                                                                                                                                                                                                                                                                                                                                                                                                                                                                                                                                                                                                                                                                                                                                                                                                                                                                                                                                                                                                                                                                                                                                                                                                                                                |                         |   |
|        |                                                          |                                                                                                                                                                                                                                                                                                                                                                                                                                                                                                                                                                                                                                                                                                                                                                                                                                                                                                                                                                                                                                                                                                                                                                                                                                                                                                                                                                                                                                                                                                                                                                                                                                                                                                                                                                                                                                                                                                                                                                                                                                                                                                                                |                         |   |
|        |                                                          |                                                                                                                                                                                                                                                                                                                                                                                                                                                                                                                                                                                                                                                                                                                                                                                                                                                                                                                                                                                                                                                                                                                                                                                                                                                                                                                                                                                                                                                                                                                                                                                                                                                                                                                                                                                                                                                                                                                                                                                                                                                                                                                                |                         |   |
|        |                                                          |                                                                                                                                                                                                                                                                                                                                                                                                                                                                                                                                                                                                                                                                                                                                                                                                                                                                                                                                                                                                                                                                                                                                                                                                                                                                                                                                                                                                                                                                                                                                                                                                                                                                                                                                                                                                                                                                                                                                                                                                                                                                                                                                |                         |   |