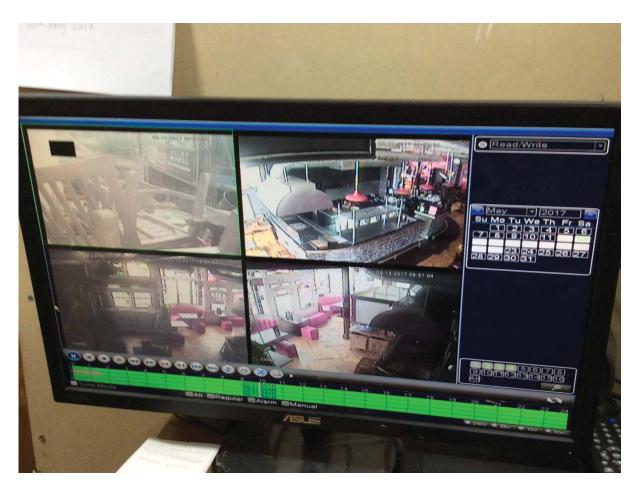

and was on the premises. It was to be installed after my visit so that they could allow me to see the quality of images etc.

The CCTV system covers the whole ground floor restaurant and is capable of taking images of persons entering the premises. It should normally record images for 31 days. Once the new hard drive is installed I was satisfied that the system will recover to store images for 31 days.

I advised Ms Steele and Ms Scarborough to check the system was operational daily by checking the monitor and that it was recording and storing imges for 31 days by means of a minimum weekly check on a Monday morning. Example images to be downloaded & retained during the weekly checks and the results of all CCTV daily & weekly checks recorded in the Incident Reporting Book. I also advised them to check the quality of images from some of the cameras following installation of the new hard drive. I believe the system will be compliant once full recovery has been completed and the cameras checked.