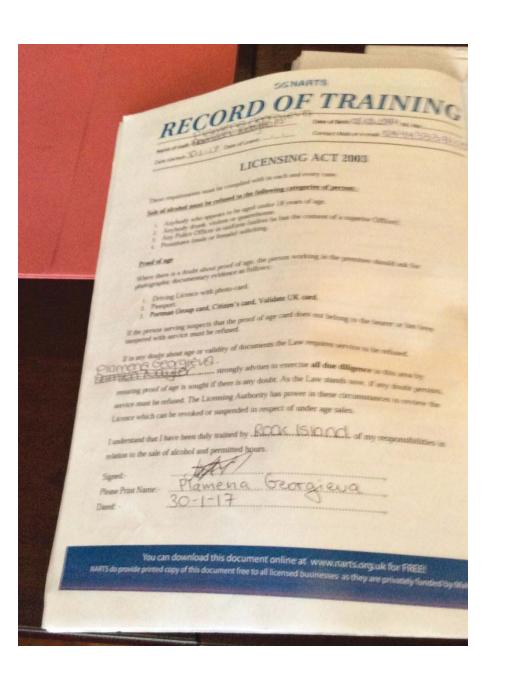

# RECORD OF TRAINING

## LICENSING ACT 2003

is a strain must be refused to the following categories of persons:

- Denning Leavest with plants-card.
- Personal Group and Citizen's card, Valuter UK and

If he person serving suspects that the proof of age card does not belong to the beater or has been imposed with service must be refused.

If a my dust about age or validity of documents the Law requires service to be refused.

OCHOOL HA DATACAL arresply advises to exercise all four diligence in this area by enuting pried of age is assign if there is any disable. As the Law stands now, if any disable persists, service must be refused. The Licensing Auditority has power in these circumstances to review the License which can be revoked or suspended in respect of under age sales.

( indercond has ) two lever fully trained by RCCA, ISACCA, of my responsibilities in relation is the sale of displicit and permitted mours.

Signed

Please Print Name:

Smell

Chice movensie-worson

You can download this document online at www.marts.org.uk for FREE