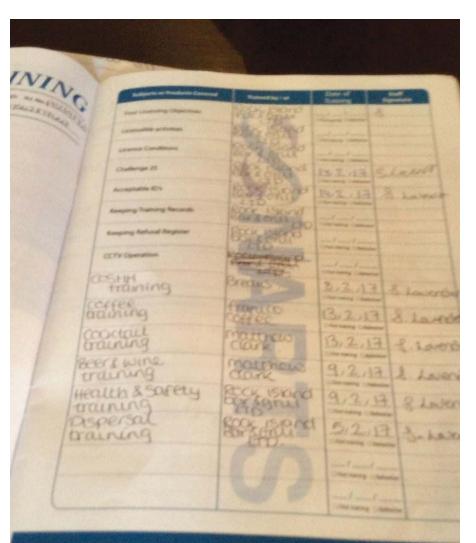

I then went through the Annexe 2 Conditions Consistent with the Operating Schedule with Ms Steele and Ms Scarborough.

- 1) Conditions 340 & 341. The ladies were aware of these conditions. Satisfied compliant.
- 2) Condition 305. Notice displayed by entry door. Compliant.
- 3) Conditions 4AA & 4AB. Challenge 25 is operated as the proof of age policy and only the proof of age documents specified in the condition are accepted. Staff have been given appropriate training but did not appear to have attended a "recognised training scheme". Training sheets are kept for each staff member on the premises.
- 4) Condition 4AC. Appropriate signage is displayed by the entry doors and behind the servery. Compliant.
- 5) Condition 342. A written refusals register is in use and kept at the premises. Compliant.

I also went though the Annexe 3 Conditions Attached after a Hearing by the Licensing Authority.

- 1) Conditions 840 and 841. Ms Steele & Ms Scarborough were fully aware of these conditions. Satisfied compliant.
- 2) Conditions 842 and 843. The ladies were aware of these conditions. The capacity figures relate to patrons and exclude staff. I note that the figures stated by the Council on the Licence do not add up to 120. Satisfied compliant.
- 3) Condition 844. A written dispersal policy could not be provided. I agreed with NARTS that one will be provided. Both Ms Steele and Ms Scarborough were aware of the matters that need to be included eg a member of staff or the Door Supervisors when on duty, to remind departing customers to leave quietly and directing them to the nearby bus stops or cab office, display a cab office number and call a cab for customers wanting one, staff and Door Supervisors to work together etc.
- 4) Condition 845. Ms Steele & Ms Scarborough explained that problems had been found with the CCTV following the recent removal of the CCTV recording equipment from the CCTV Room to the Office where the system could be better monitored. The memory had been entirely lost and although it was currently recording it was only storing images for 8 days. A new hard drive had been purchsed

- 5) Condition 846. Adequate staff are trained to operate the CCTV. Ms Steele confirmed a minimum of 5 have been given training to operate the system and download images. Both she and Ms Scarborough are trained to operate and download the system. Satisfied compliant.
- 6) Condition 847. Ms Steele and Ms Scarborough are both fully aware of this condion and the premises is both set up and operates as a restaurant. I was satisfied that alcohol is only supplied to persons taking a table meal, before during or after a meal. I saw customers being served during our visit and all were eating a table meal. Satisfied compliant.
- 7) Condition 848. All staff have been trained by management in the Licensing Act and their role. Written training records are kept for each staff member and are available on the premises. The wording specified by the Council "undergoes a training scheme" does not clearly specify any particular type of training. As a Sub Committee imposed condition I am of the opinion that it takes precedence over Condition 4AB at Annexe 2 as it duplicates the training requirements. I am satisfied that the staff have been properly trained and that this condition is complied with.
- 8) Condition 849. Both ladies were aware of the need to report incidents to the Police and record details in the Incident Report Book. The Book was seen and is available on the premises for inspection. Satisfied compliant.
- 9) Condition 850. Ms Steele & Ms Scarborough were aware of this condition and both hold personal licences. Satisfied compliant.

14) Conditions 856 & 857. Ms Steele & Ms Scarborough were aware of these conditions and I was

satisfied they are compliant.

Photographs were taken showing the layout of the restaurant, the CCTV monitor, Notices displayed,

the refusals book, training records and Incident Reporting Book. The photographs are attached with

this report.

Signed Graham Hopkins

Dated 26th May 2017