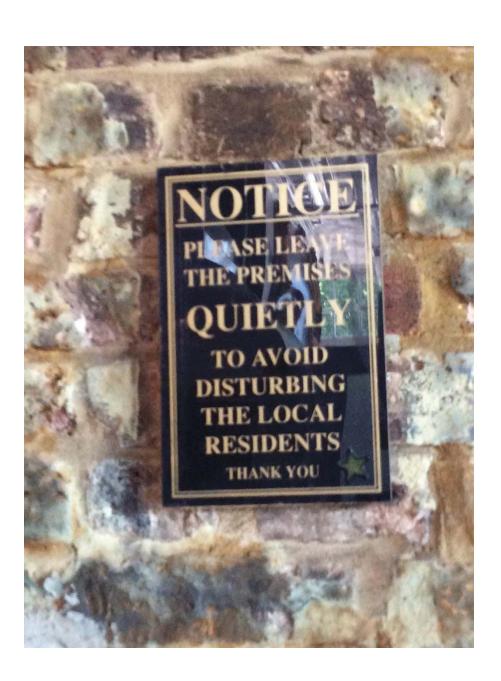

I also went though the Annexe 3 Conditions Attached after a Hearing by the Licensing Authority.

- 1) Conditions 840 and 841. Ms Steele & Ms Scarborough were fully aware of these conditions. Satisfied compliant.
- 2) Conditions 842 and 843. The ladies were aware of these conditions. The capacity figures relate to patrons and exclude staff. I note that the figures stated by the Council on the Licence do not add up to 120. Satisfied compliant.
- 3) Condition 844. A written dispersal policy could not be provided. I agreed with NARTS that one will be provided. Both Ms Steele and Ms Scarborough were aware of the matters that need to be included eg a member of staff or the Door Supervisors when on duty, to remind departing customers to leave quietly and directing them to the nearby bus stops or cab office, display a cab office number and call a cab for customers wanting one, staff and Door Supervisors to work together etc.
- 4) Condition 845. Ms Steele & Ms Scarborough explained that problems had been found with the CCTV following the recent removal of the CCTV recording equipment from the CCTV Room to the Office where the system could be better monitored. The memory had been entirely lost and although it was currently recording it was only storing images for 8 days. A new hard drive had been purchsed