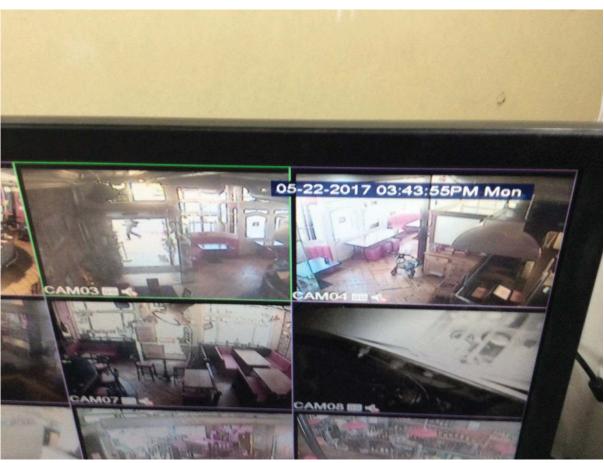

I also went though the Annexe 3 Conditions Attached after a Hearing by the Licensing Authority.

- 1) Conditions 840 and 841. Ms Steele & Ms Scarborough were fully aware of these conditions. Satisfied compliant.
- 2) Conditions 842 and 843. The ladies were aware of these conditions. The capacity figures relate to patrons and exclude staff. I note that the figures stated by the Council on the Licence do not add up to 120. Satisfied compliant.
- 3) Condition 844. A written dispersal policy could not be provided. I agreed with NARTS that one will be provided. Both Ms Steele and Ms Scarborough were aware of the matters that need to be included eg a member of staff or the Door Supervisors when on duty, to remind departing customers to leave quietly and directing them to the nearby bus stops or cab office, display a cab office number and call a cab for customers wanting one, staff and Door Supervisors to work together etc.
- 4) Condition 845. Ms Steele & Ms Scarborough explained that problems had been found with the CCTV following the recent removal of the CCTV recording equipment from the CCTV Room to the Office where the system could be better monitored. The memory had been entirely lost and although it was currently recording it was only storing images for 8 days. A new hard drive had been purchsed

and was on the premises. It was to be installed after my visit so that they could allow me to see the quality of images etc.

The CCTV system covers the whole ground floor restaurant and is capable of taking images of persons entering the premises. It should normally record images for 31 days. Once the new hard drive is installed I was satisfied that the system will recover to store images for 31 days.

I advised Ms Steele and Ms Scarborough to check the system was operational daily by checking the monitor and that it was recording and storing imges for 31 days by means of a minimum weekly check on a Monday morning. Example images to be downloaded & retained during the weekly checks and the results of all CCTV daily & weekly checks recorded in the Incident Reporting Book. I also advised them to check the quality of images from some of the cameras following installation of the new hard drive. I believe the system will be compliant once full recovery has been completed and the cameras checked.