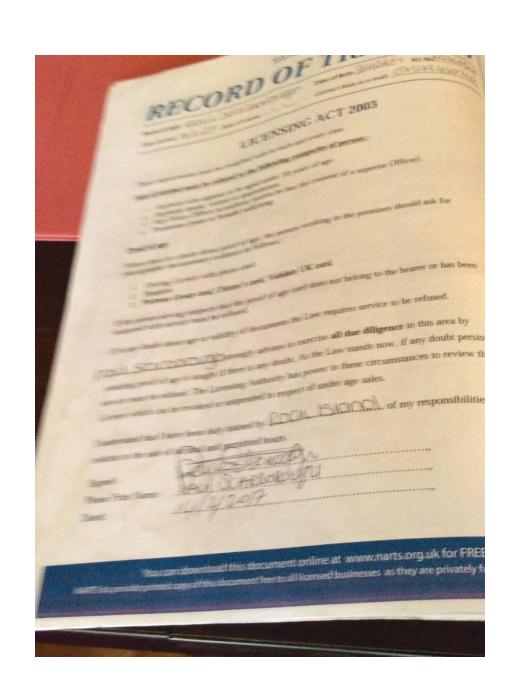

## LICENSING ACT 2003

is a strain must be refused to the following categories of persons:

- Denning Leavest with plants-card.
- Personal Group and Citizen's card, Valuter UK and

If he person serving suspects that the proof of age card does not belong to the beater or has been imposed with service must be refused.

If a my dust about age or validity of documents the Law requires service to be refused.

OCHOOL HA DATACAL arresply advises to exercise all four diligence in this area by enuting pried of age is assign if there is any disable. As the Law stands now, if any disable persists, service must be refused. The Licensing Auditority has power in these circumstances to review the License which can be revoked or suspended in respect of under age sales.

( indercond has ) two lever fully trained by RCCA, ISACCA, of my responsibilities in relation is the sale of displicit and permitted mours.

Signed

Please Print Name:

Smell

Chice movensie-worson

You can download this document online at www.marts.org.uk for FREE