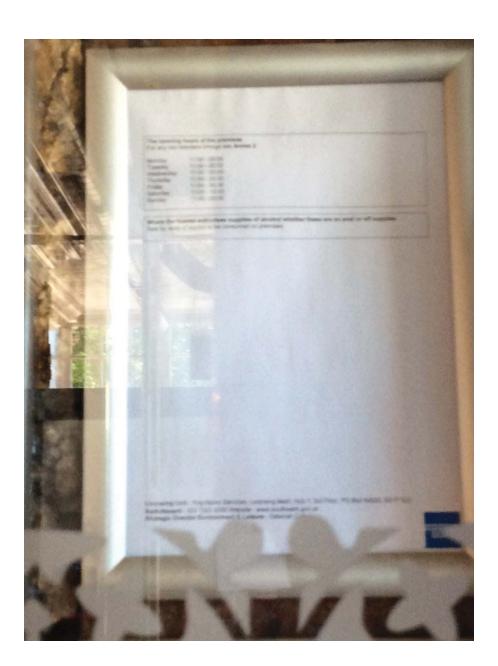

I met Ms Claire Steele the DPS and her colleague Ms Scarborough. Both ladies hold personal licences. Premises Licence Number 856653 issued by the London Borough of Southwark is held by Mr Paul Anthony Scarborough and the Designated Premises Supervisor is Ms Claire Joy Steele. The summary of the Premises Licence was correctly displayed behind the entrance door. The Premises Licence authorises the provision of late night refreshment from 23.00 to 23.30 daily all week and the sale of alcohol for consumption on the premises from 11.00 to 23.30 daily all week. The premises may be open to the public from 11.00 to 00.00 (midnight) daily all week. The Premises Licence has a restaurant condition in place at Annexe 3 Condition Number 847 to ensure that it operates as a restaurant.