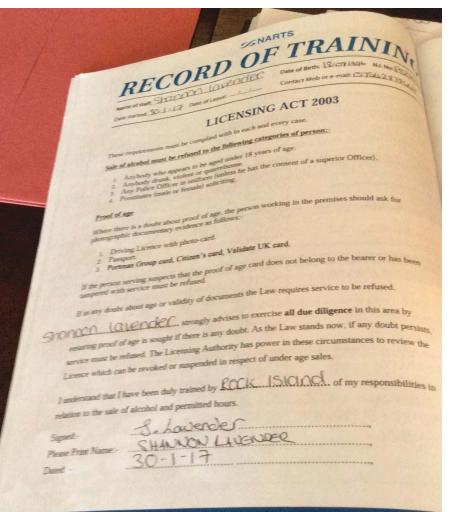

# RECORD OF TRAINING

## LICENSING ACT 2003

is a strain must be refused to the following categories of persons:

- Denning Leavest with plants-card.
- Personal Group and Citizen's card, Valuter UK and

If he person serving suspects that the proof of age card does not belong to the beater or has been imposed with service must be refused.

If a my dust about age or validity of documents the Law requires service to be refused.

OCHOOL HA DATACAL arresply advises to exercise all four diligence in this area by enuting pried of age is assign if there is any disable. As the Law stands now, if any disable persists, service must be refused. The Licensing Auditority has power in these circumstances to review the License which can be revoked or suspended in respect of under age sales.

( indercond has ) two lever fully trained by RCCA, ISACCA, of my responsibilities in relation is the sale of displicit and permitted mours.

Signed

Please Print Name:

Smell

Chice movensie-worson

You can download this document online at www.marts.org.uk for FREE